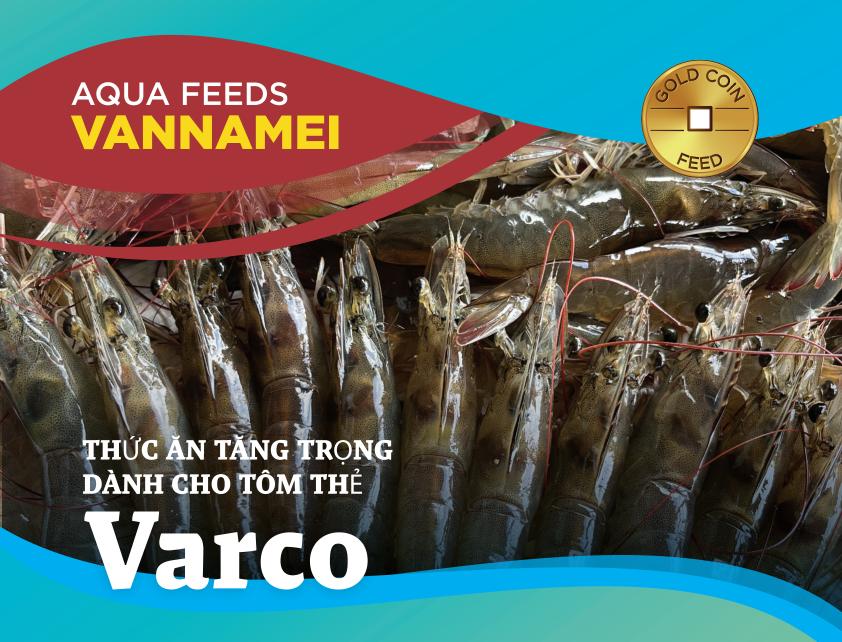

## High-performing shrimp farmers need a high-performance partner.

Varco is a high-performance solution and your go-to partner in achieving your business goals. This premium, complete, nutrient-dense feed is specially designed for intensive shrimp growth and production. It promotes rapid growth in a shorter amount of time, immunity support, and contains highly digestible nutrients for stable water quality.

Growth booster

Immunity support

Nutrient dense

Stable water quality