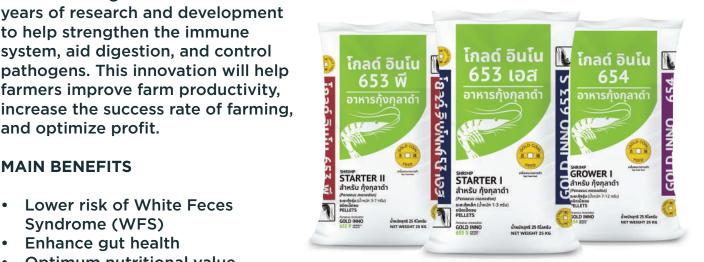

### MAIN BENEFITS

and optimize profit.

Lower risk of White Feces Syndrome (WFS)

Gold Inno is designed with specially formulated ingredients as result of vears of research and development

to help strengthen the immune system, aid digestion, and control

farmers improve farm productivity,

- Enhance gut health
- **Optimum nutritional value**

| RATION CODES                          | 6535            | 653P            | 654             |
|---------------------------------------|-----------------|-----------------|-----------------|
|                                       | Starter I       | Starter II      | Grower I        |
| Crude Protein, Min %                  | 38              | 38              | 38              |
| Crude Fat, Min %                      | 5               | 5               | 5               |
| Crude Fibre Max %                     | 3               | 3               | 3               |
| Moisture, Max %                       | 11              | 12              | 12              |
| Feed Type                             | Pellets         | Pellets         | Pellets         |
| Feed Size (mm)                        | Ø 1.5 X 1.5-2.5 | Ø 1.5 X 3.0-4.0 | Ø 1.8 X 4.0-5.0 |
| Packing/bag (kg)                      | 25              | 25              | 25              |
| FEEDING GUIDE                         |                 |                 |                 |
| Usage Period /<br>Average Body Weight | 1 - 3 g         | 3 - 7 g         | 7 - 12 g        |
| Feeding Rate<br>(% of Biomass)        | 5.0 - 4.0       | 4.0 - 3.5       | 3.5 - 2.2       |
| Number of feeding / day               | 4 - 5           | 4 - 5           | 4 - 5           |

#### INGREDIENTS

Fish meal, Squid liver powder, Wheat flour, Lecithin, Fish oil, Vitamins, Minerals, Amino acid and Preservative